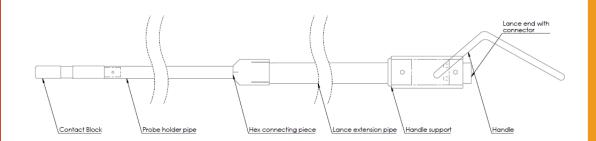

Full set of Sampler<sup>®</sup> accessories required for easy molten metal sampling are offered. In addition, standard measurement accessories such as probe holder tube, lance tube, hexagonal connectors, lance end connectors and lance handles

Sampler lance of required length can be provided on request. Accessories for Duosens<sup>™</sup> and Trisens<sup>™</sup> are identical to accessories for Thermtip<sup>™</sup> and Actose<sup>™</sup> respectively. Please consult those catalogs for ordering information.