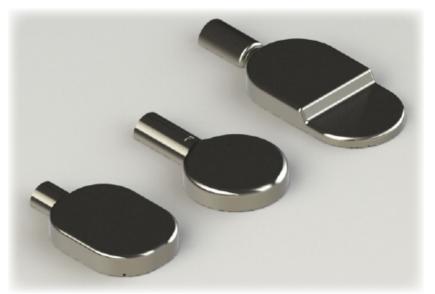

## Sampler Molten metal sampling

Sampler for hot metal and liquid steel is used for collecting representative samples which are homogeneous, solid and free of pin holes and slag inclusions for spectrographic analysis of the hot metal or steel. The molten metal sample enters the sampler by either ferrostatic pressure, gravity or suction and freezes in the steel mould. Samplers for use in a wide range of applications are available. Samplers with and without de-oxidation agents such as Aluminium, Zirconium and Titanium are available. Samplers of different shapes such as round, oval and dual thickness are available. Samplers for all applications in steel making are available including use in blast furnace runners, torpedoes, BOF, EAF, ladle, degassers, tundish moulds, etc.

The following types of samplers are offered for different applications:

Ultra-low carbon sampler: When sampling with no carbon pick-up is needed
Steel sampler: Regular samplers for steel sampling with different de-oxidant

- and different shapes of chill plates.
- 3. Vacuum sampler: For sampling in areas with operational constraints
- 4. Hot metal Duosens<sup>™</sup>: For sampling hot-metal from blast furnace runner
- 5. Duosens<sup>™</sup>: Combined Thermtip<sup>®</sup> and Sampler<sup>®</sup> for steel
- 6. Trisens<sup>™</sup>: Combined Actose<sup>®</sup> and Sampler<sup>®</sup> for steel