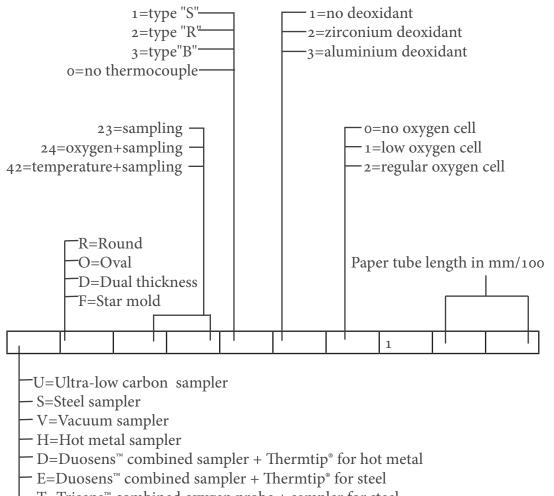

## Ordering information

Combined ordering information for various types of Samplers

T=Trisens<sup>™</sup> combined oxygen probe + sampler for steel

Note: This is the general ordering information. All options may not be available for all types of sensors. Special sensors as per customer requirements can be manufactured.